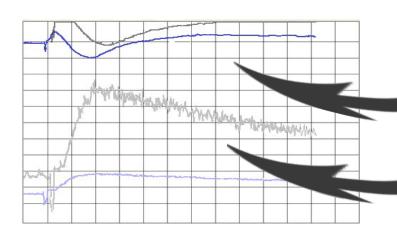

## WATER AND SALINE NOW AVAILABLE FROM CHRONO-LOG

**INCORRECT SALINE** 

(Injection/Infusion)

... Inhibits Aggregation

INCORRECT WATER
(Millipore)

...Causes Abnormal Luminescence

Chrono-log Water and Saline Do Not Contain Preservatives/ Additives and provide: